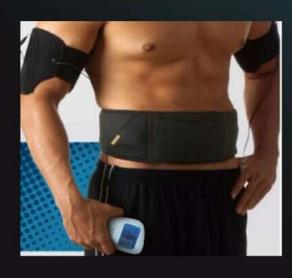

### TENS/EMS

Transcutaneous Electrical Nerve Stimulation (TENS)

(Relieve pain)

Electrical Muscle Stimulation (EMS) (Training muscle)