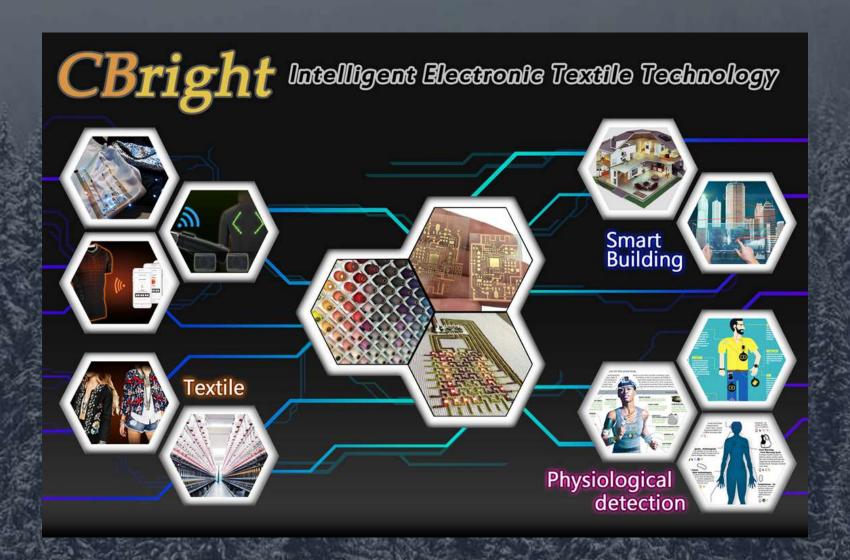

### Wireless Intelligent Textile Led Technology

### Auto-Sensing Turn Signal Textile Technology

## Flexible Paper Display

### **Medical Care**