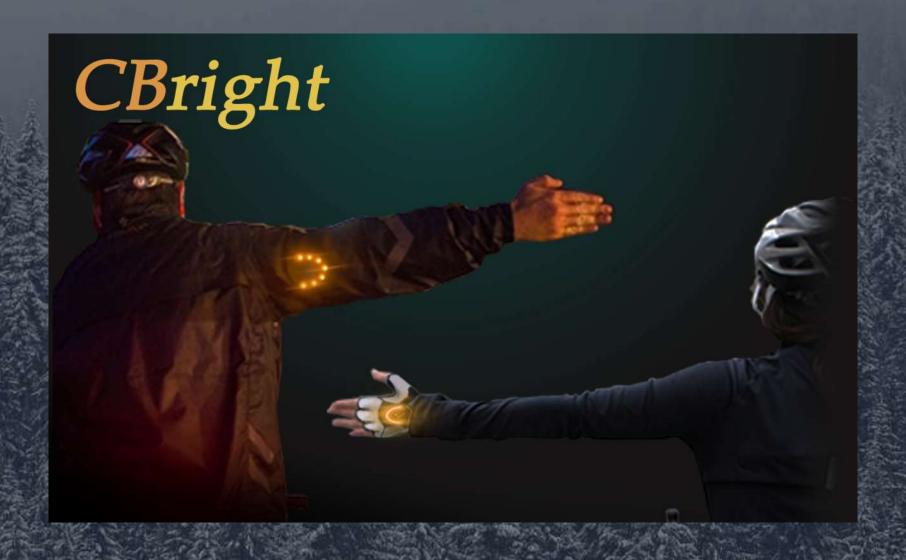

### Wireless Intelligent Textile Led Technology

### Auto-Sensing Turn Signal Textile Technology