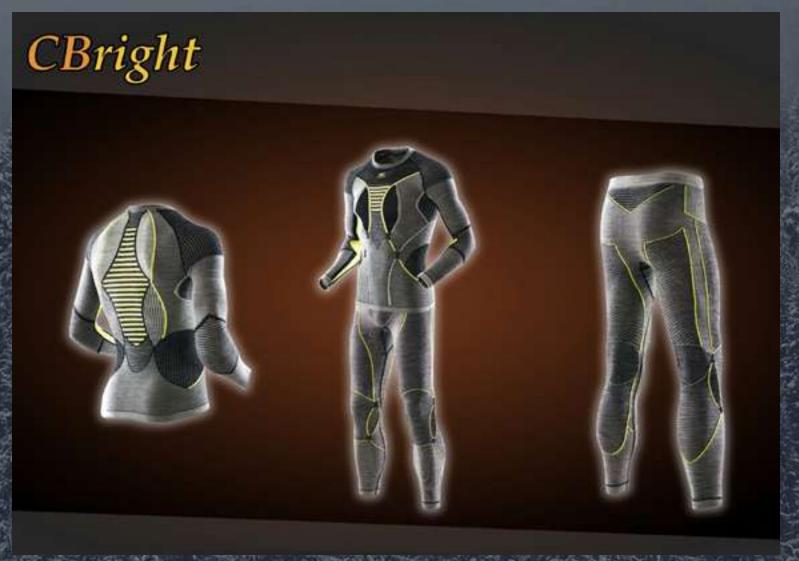

### Intelligent Textile Heating Technology

The first module which could be integrated with electronics & healthcare of textile industries. We used special heating fiber to be the thermal condutor with output battery power. Users download our free samrt phone APP and they could control adjust their desired temperature levels on the surface easily.

#### **Functions:**

- \* Heating
- \* Preheat
- \* Connection
- \* Temperature detection
- \* Safety protection system

Pass: Patent in Taiwan and China, pending in US. Pass: International safety certificate (CE, FCC, RoHS).