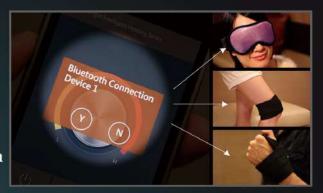

### TENS/EMS

Transcutaneous Electrical Nerve Stimulation (TENS)

(Relieve pain)

Electrical Muscle Stimulation (EMS) (Training muscle)