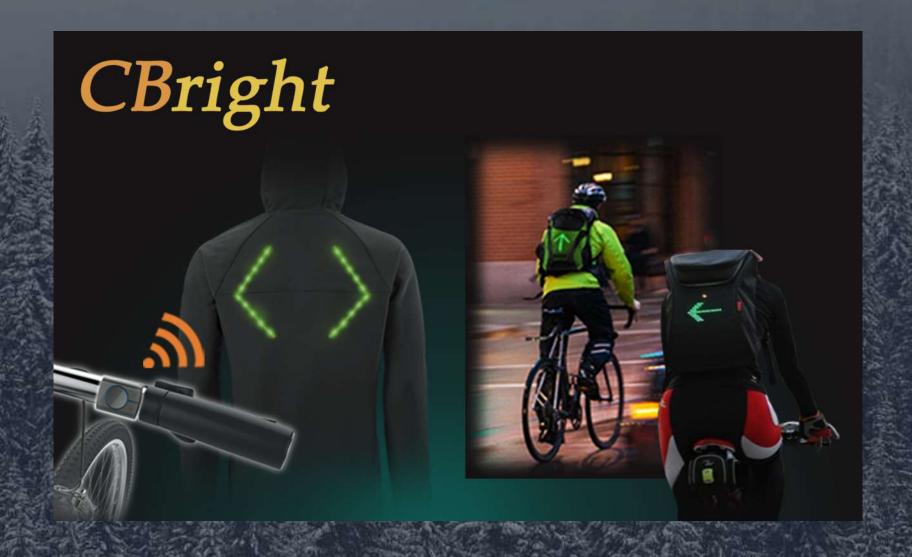

### Wireless Intelligent Textile Led Technology

### Auto-Sensing Turn Signal Textile Technology