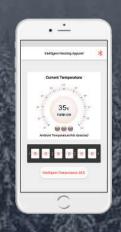

#### 1. APP Controlled

#### **Functions:**

- 1. Control Temperature
- 2. Timing
- 3. 10 meters Preheat
- 4. Ambient Temperature Detection
- 5. Safety Protection System