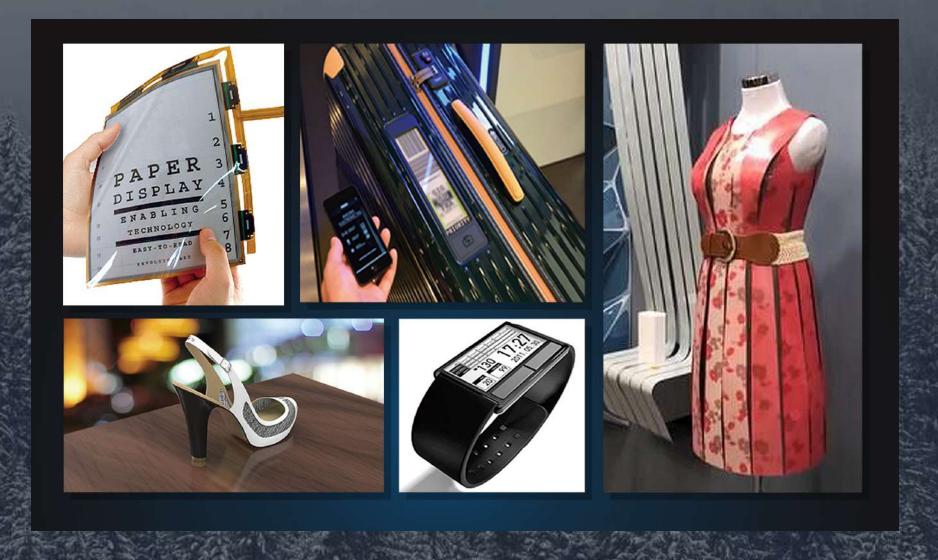

ts.

### Light-Electric-Heating Thermal Application



### Light-Electric-Heating Thermal Application



## Operating:

#### 1. APP Controlled





#### **Functions:**

- 1. Control Temperature
- 2. Timing
- 3. 10 meters Preheat
- 4. Ambient Temperature Detection
- 5. Safety Protection System

#### 2. Button Controlled









#### Functions:

- 1. 3 level control temperature
- 2. Safety Protection System

# Quality

Heating Fiber, garment: by using automatic equipments.







Battery, assembly, test: all produce process and testing equipment are in safety standards.







### Application: Ribbon Heating Technology



# Application: Embroidery Heated Fiber



### Wireless Intelligent Textile Led Technology



### Auto-Sensing Turn Signal Textile Technology



## Flexible Paper Display



### **Medical Care**

### Intelligent Textile Heating Technology



The first module which could be integrated with electronics & healthcare of textile industries. We used special heating fiber to be the thermal condutor with output battery power. Users download our free samrt phone APP and they could control adjust their desired temperature levels on the surface easily.

#### **Functions:**

- \* Heating
- \* Preheat
- \* Connection
- \* Temperature detection
- \* Safety protection system



Pass: Patent in Taiwan and China, pending in US. Pass: International safety certificate (CE, FCC, RoHS).





### Medical Care

### TENS/EMS

Transcutaneous Electrical Nerve Stimulation (TENS)

(Relieve pain)

Electrical Muscle Stimulation (EMS) (Training muscle)





# Thanks for reading!!

This br