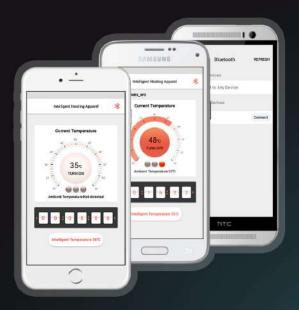

#### 1. APP Controlled

#### **Functions:**

- 1. Control Temperature
- 2. Timing
- 3. 10 meters Preheat
- 4. Ambient Temperature Detection
- 5. Safety Protection System

### Intelligent Textile Heating Technology

The first module which could be integrated with electronics & healthcare of textile industries. We used special heating fiber to be the thermal condutor with output battery power. Users download our free samrt phone APP and they could control adjust their desired temperature levels on the surface easily.