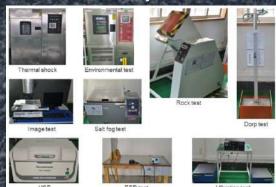

# Quality

Heating Fiber, garment: by using automatic equipments.

Battery, assembly, test: all produce process and testing equipment are in safety standards.